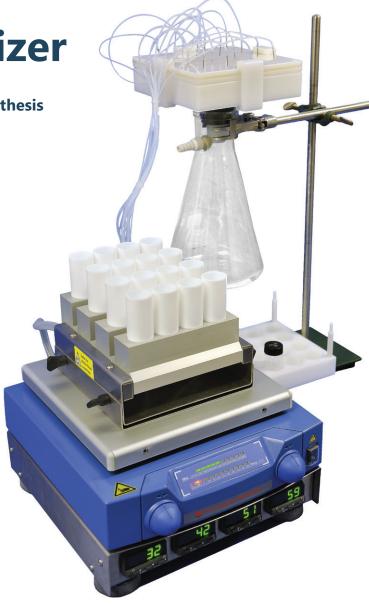

Activo-PLS Peptide Synthesizer

Synthesizer to perform parallel peptide synthesis in up to 24 reactors.

# The Activo-PLS synthesizer provides an economical and easy to use parallel peptide synthesis tool.

- Easy to use
- Low cost parallel synthesis
- Four temperature zones
- Perform any solid phase chemistry
- Use any resins