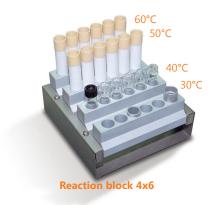

#### PLS4X6

- 4 rows with individual temperature control from ambient to 100°C
- Synthesis scale from 0.05 to 0.5 mmoles