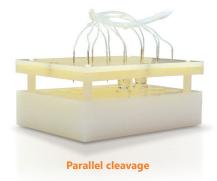

### **Key Features**

- Solid phase peptide chemistry
- Heating to 100°C
- Vortex mixing variable speed
- Scale from 0.05 to 3.0 mmoles
- Parallel washing and cleavage
- Green chemistry compatible
- Small footprint

# The Activo-PLS synthesizer provides an economical and easy to use parallel peptide synthesis tool.

- Easy to use
- Low cost parallel synthesis
- Four temperature zones
- Perform any solid phase chemistry
- Use any resins