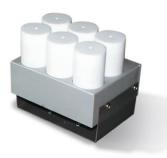

Activo-PLS Peptide Synthesizer

Synthesizer to perform parallel peptide synthesis in up to 24 reactors.

High quality peptide

Wide selection of reactor sizes

## **Activo-PLS Peptide Synthesizer Range**

Choose the reactor configuration for your synthesis requirements

75ml PTFE reactors