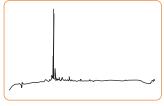

Activo-PLS Peptide Synthesizer

Synthesizer to perform parallel peptide synthesis in up to 24 reactors.

### **Key Features**

- Solid phase peptide chemistry
- Heating to 100°C
- Vortex mixing variable speed
- Scale from 0.05 to 3.0 mmoles
- Parallel washing and cleavage
- Green chemistry compatible
- Small footprint

# The Activo-PLS synthesizer provides an economical and easy to use parallel peptide synthesis tool.

- Easy to use
- Low cost parallel synthesis
- Four temperature zones
- Perform any solid phase chemistry
- Use any resins



High quality peptide





Wide selection of reactor sizes

## **Activo-PLS Peptide Synthesizer Range**

Choose the reactor configuration for your synthesis requirements







75ml PTFE reactors

#### PLS4X6

- 4 rows with individual temperature control from ambient to 100°C
- Synthesis scale from 0.05 to 0.5 mmoles

#### PLS4X4

- 4 rows with individual temperature control from ambient to 100°C
- Synthesis scale from 0.2 to 1.5 mmoles

#### PLS6

- Heating and cooling from -80°C to 100°C
- Synthesis scale up to 3.0 mmoles

### **Technical Support**

Activotec has unsurpassed experience in the synthesis and automation processes for peptides. Activotec is totally committed to supporting its customers worldwide.

- Fast reliable service engineers and application chemists.
- Service contrac